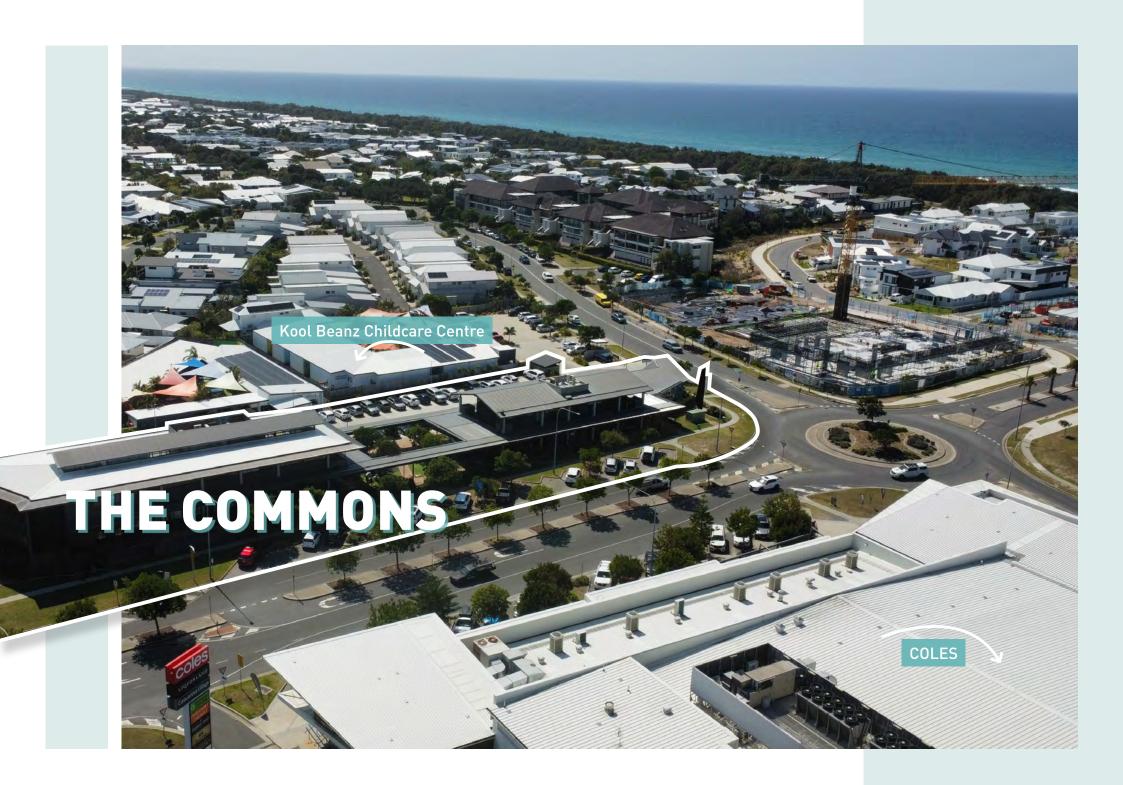

Located between Casuarina Way and Grande Parade, 'The Commons' has an enviable position with ease of access and parking. The design has been created to ensure convenience and strong integrations to the neighbouring childcare which will see over 170 families.

The childcare centre and future residential precinct adjacent only adds to the depth of the market to support the precinct.

←<sub>N</sub>

Kool Beanz Childcare Centre

Coles Casuarina

Rugby Club