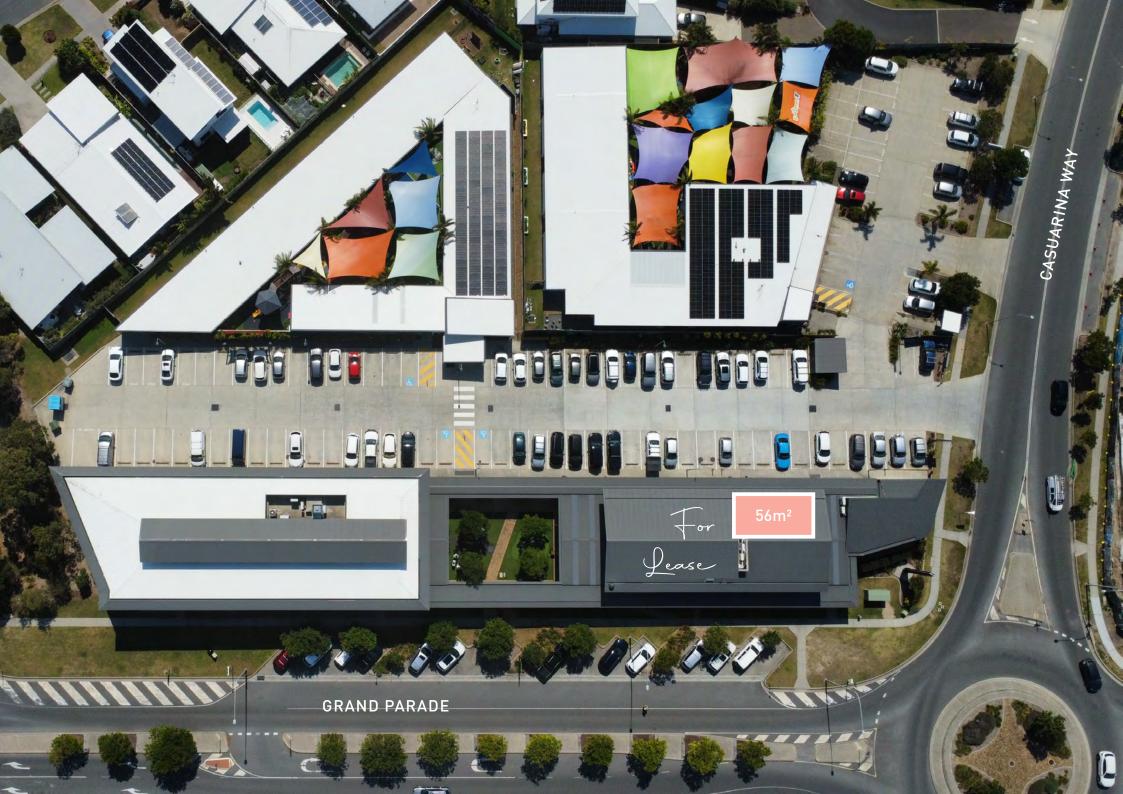

It's the heartbeat of a bustling hub, between a bustling Coles Supermarket and a thriving childcare center, making it the go-to destination for a warm, familycentric atmosphere.

With a 54m<sup>2</sup> space available for lease, this property is waiting to be transformed into the dream business you've always envisioned. Whether you're inclined towards the vibrant realm of retail, or simply on the hunt for the perfect office sanctuary, this versatile gem is tailor-made to cater to your unique aspirations.

Located between Casuarina Way and Grande Parade, 'The Commons' has an enviable position with ease of access and parking. The design has been created to ensure convenience and strong integrations to the neighbouring childcare which will see over 170 families.