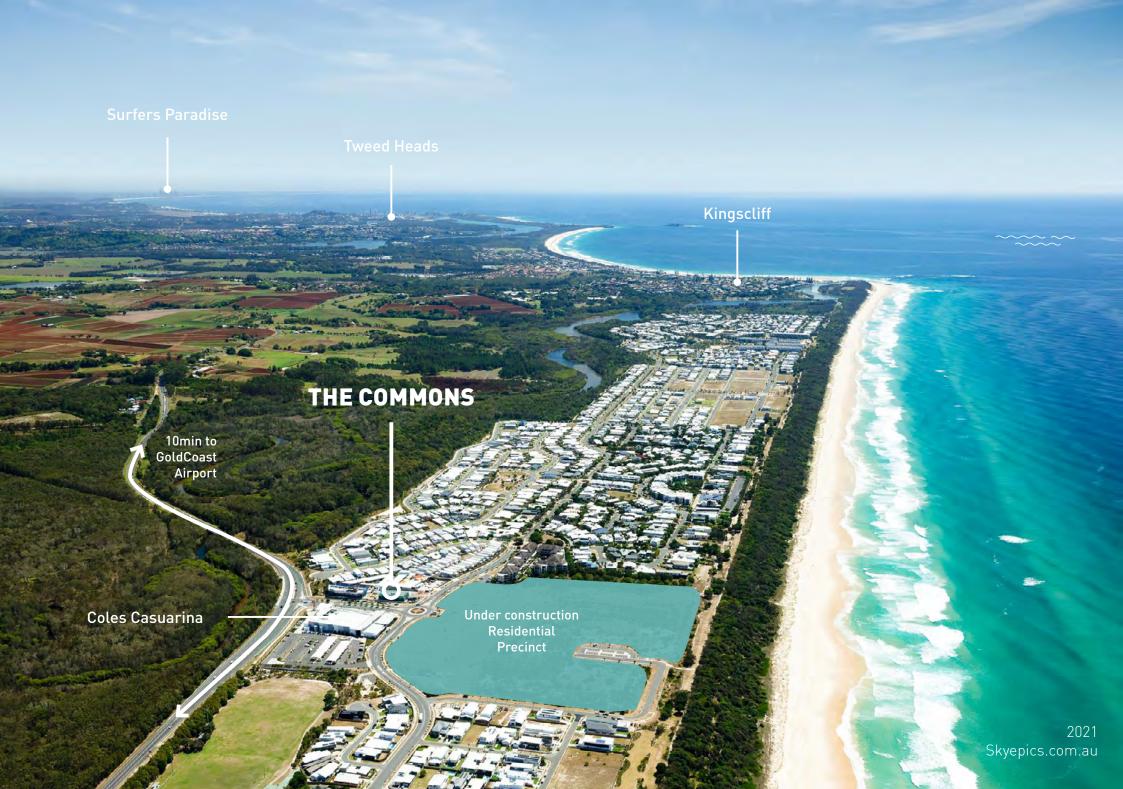

#### **THE OPPORTUNITY**

Located 400 meters from the pristine shores of Casuarina Beach, this property promises an unparalleled beachside adventure that's not just for you, but for your discerning clientele as well.

Located between Casuarina Way and Grande Parade, 'The Commons' has an enviable position with ease of access and parking. The design has been created to ensure convenience and strong integrations to the neighbouring childcare which will see over 170 families.

The childcare centre and future residential precinct adjacent only adds to the depth of the market to support the precinct.

←<sub>N</sub>

Kool Beanz Childcare Centre

Coles Casuarina

Rugby Club