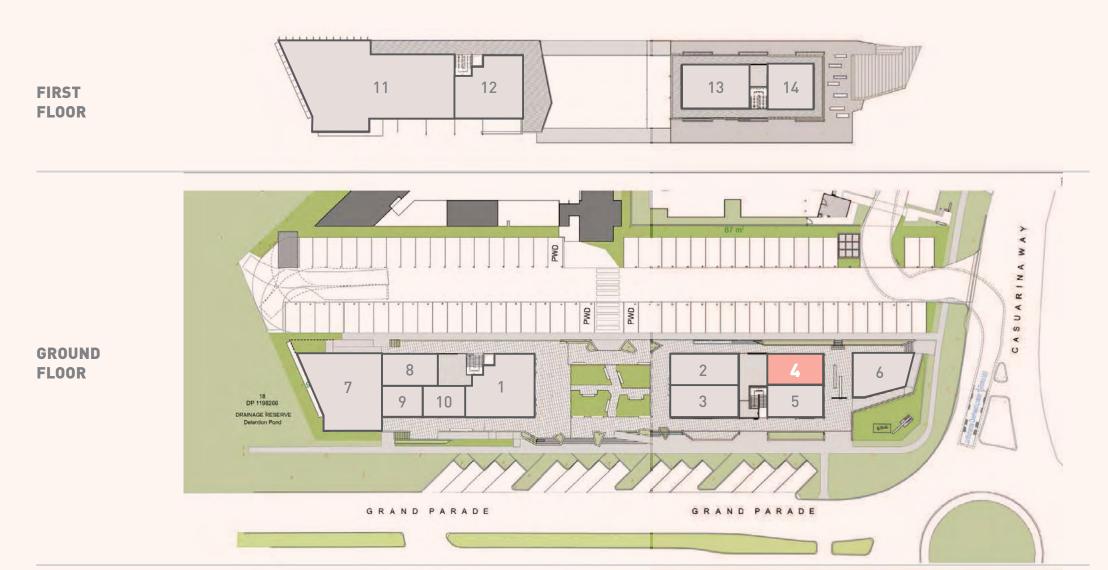

Goure in good company. ACRAITY COW Kool jordy's TUCKER ACADEM 1-6 MINOGUE COVEN & CO. TRAINING - HAIRDRESSING -Beverly -NBC HUSION WELLNESS MIND + BODY Casuarina Dental Newton Denny Chapelle

| 1 | TUCKER               | 120m²            |
|---|----------------------|------------------|
| 2 | JORDY'S              | 67m²             |
| 3 | THE CRAFTY COW       | 67m²             |
| 4 | FOR LEASE            | 56m <sup>2</sup> |
| 5 | COVEN & CO           | 54m²             |
| 6 | MINOGUE HAIRDRESSING | 70m²             |
| 7 | KALM SPRINGS         | 149m²            |

| NEWTON DENNY CHPELLE | 56m²                                                                          |
|----------------------|-------------------------------------------------------------------------------|
| CASUARINA DENTAL     | 42m²                                                                          |
| CASUARINA DENTAL     | 42m²                                                                          |
| F45                  | 228m²                                                                         |
| FUSION WELLNESS      | 233m²                                                                         |
| THE BEVERLY          | 93m²                                                                          |
| CHIROPRACTIC         | 65m²                                                                          |
|                      | CASUARINA DENTAL<br>CASUARINA DENTAL<br>F45<br>FUSION WELLNESS<br>THE BEVERLY |