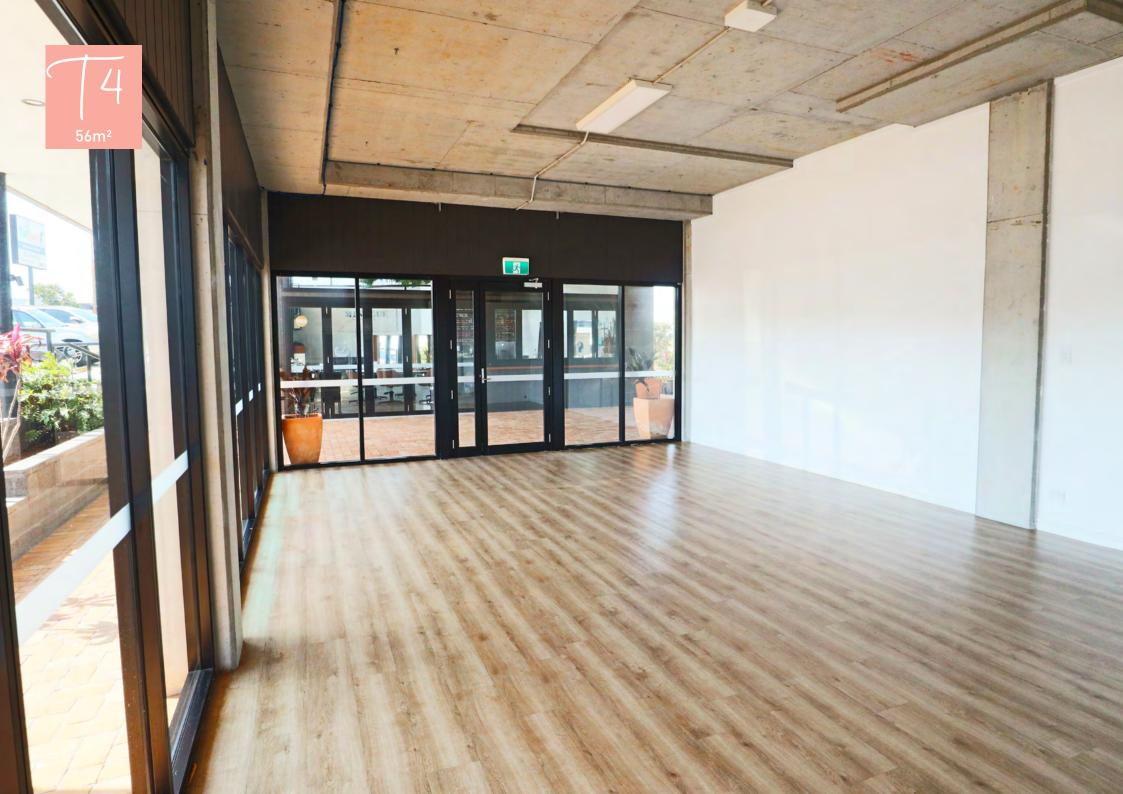

Goure in good company. ACRAITY COW Kool jordy's TUCKER ACADEM 1-6 MINOGUE COVEN & CO. TRAINING - HAIRDRESSING -Beverly -NBC HUSION WELLNESS MIND + BODY Casuarina Dental Newton Denny Chapelle

| 1 | TUCKER               | 120m²            |
|---|----------------------|------------------|
| 2 | JORDY'S              | 67m²             |
| 3 | THE CRAFTY COW       | 67m²             |
| 4 | FOR LEASE            | 56m <sup>2</sup> |
| 5 | COVEN & CO           | 54m²             |
| 6 | MINOGUE HAIRDRESSING | 70m²             |
| 7 | KALM SPRINGS         | 149m²            |

It's the heartbeat of a bustling hub, between a bustling Coles Supermarket and a thriving childcare center, making it the go-to destination for a warm, familycentric atmosphere.

With a 54m<sup>2</sup> space available for lease, this property is waiting to be transformed into the dream business you've always envisioned. Whether you're inclined towards the vibrant realm of retail, or simply on the hunt for the perfect office sanctuary, this versatile gem is tailor-made to cater to your unique aspirations.